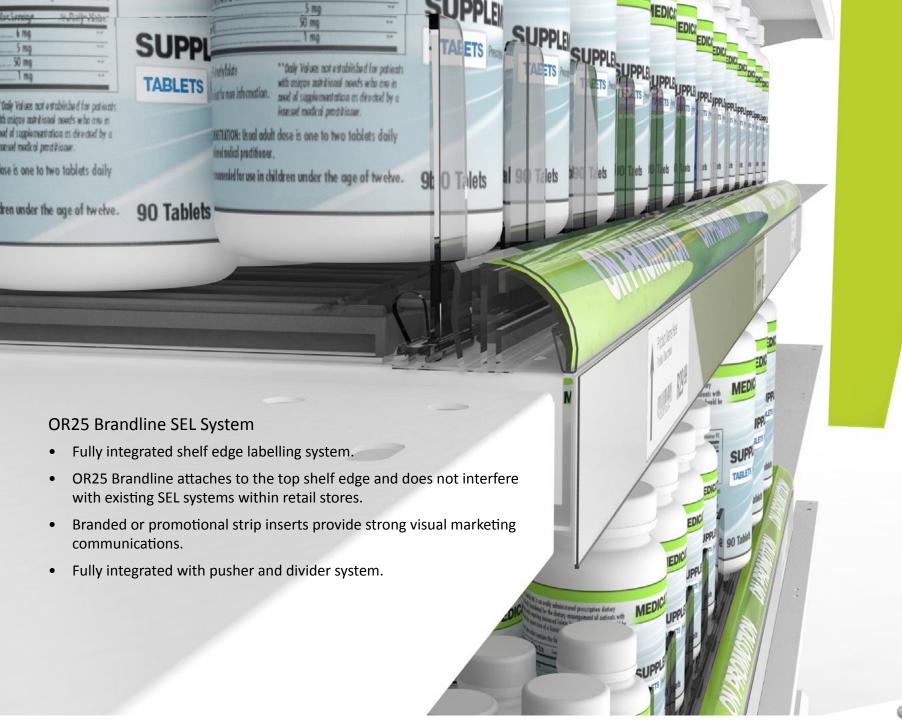

# Pusher and Divider Shelf Management System:

- This integrated pusher and divider system improves shopability with full range/full front facings always visible.
- Product from the back automatically moves forward.
- No old stock left on the shelf.
- Out-of-stock product lines immediately visible to store merchandiser for replenishment.
- Dividers ensure perfectly neat merchandising ranges stay together and product labels face forward.
- Dividers ensure correct product displayed with correct price label (CPA) and prevent product falling over.