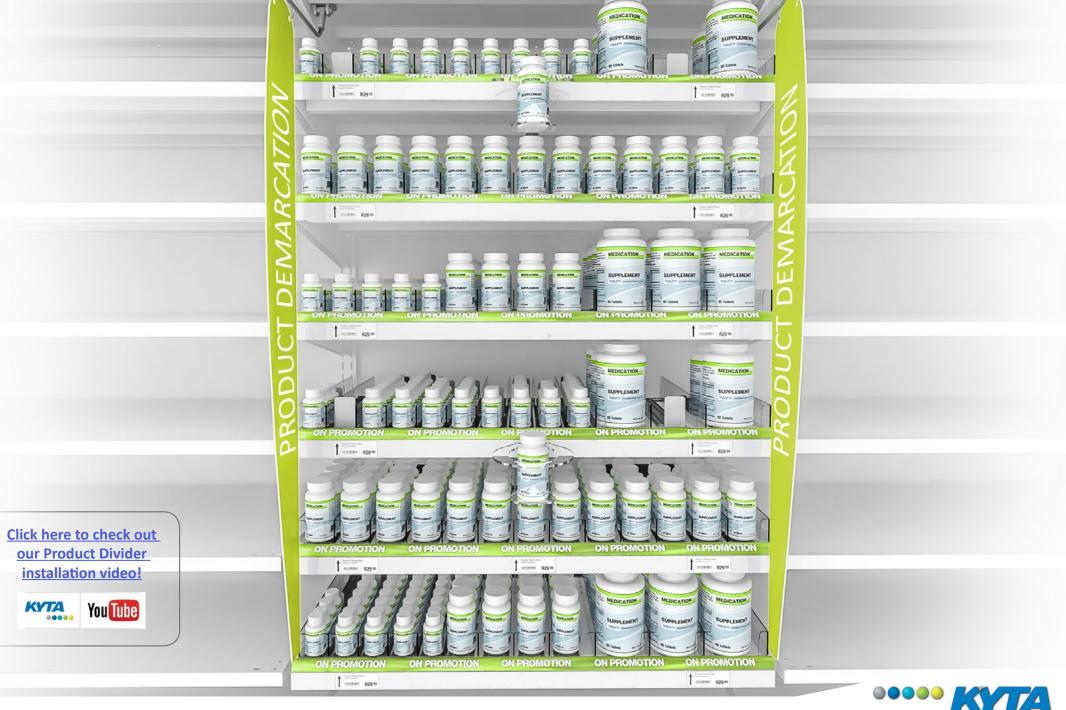

### **Shelf Merchandising Solution**

# Pusher and Divider Shelf Management System:

- This integrated pusher and divider system improves shopability with full range/full front facings always visible.
- Product from the back automatically moves forward.
- No old stock left on the shelf.
- Out-of-stock product lines immediately visible to store merchandiser for replenishment.
- Dividers ensure perfectly neat merchandising ranges stay together and product labels face forward.
- Dividers ensure correct product displayed with correct price label (CPA) and prevent product falling over.

Click here to check out our Product Divider installation video!