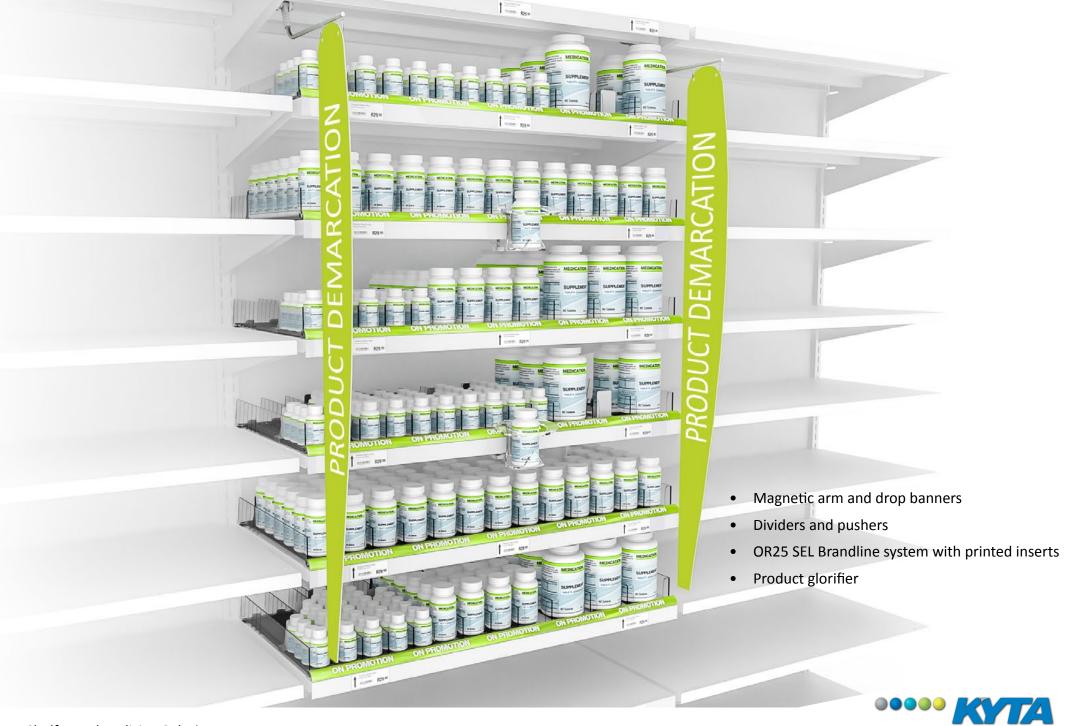

#### **Shelf Merchandising Solution**

## Magnetic Banner Arm

Securely mounts to most metal surfaces, accommodating multiple angles and POS display solutions. The magnetic banner arm provides the ultimate display solution for effective aisle, product or brand demarcation.