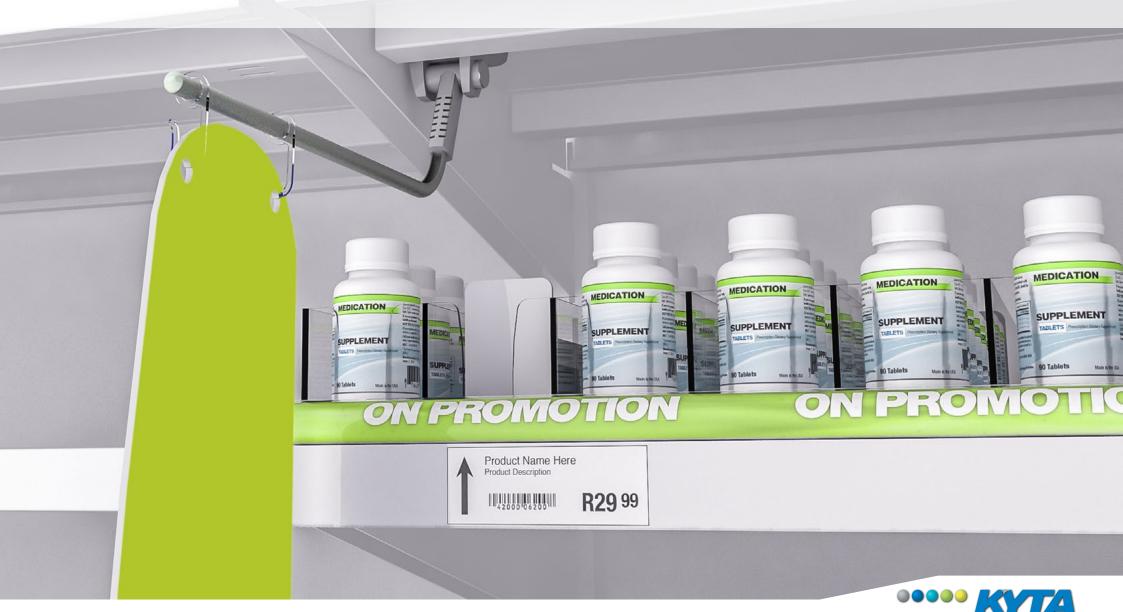

# Pusher and Divider Shelf Management System:

- This integrated pusher and divider system improves shopability with full range/full front facings always visible.
- Product from the back automatically moves forward.
- No old stock left on the shelf.
- Out-of-stock product lines immediately visible to store merchandiser for replenishment.
- Dividers ensure perfectly neat merchandising ranges stay together and product labels face forward.
- Dividers ensure correct product displayed with correct price label (CPA) and prevent product falling over.

## Magnetic Banner Arm

Securely mounts to most metal surfaces, accommodating multiple angles and POS display solutions. The magnetic banner arm provides the ultimate display solution for effective aisle, product or brand demarcation.