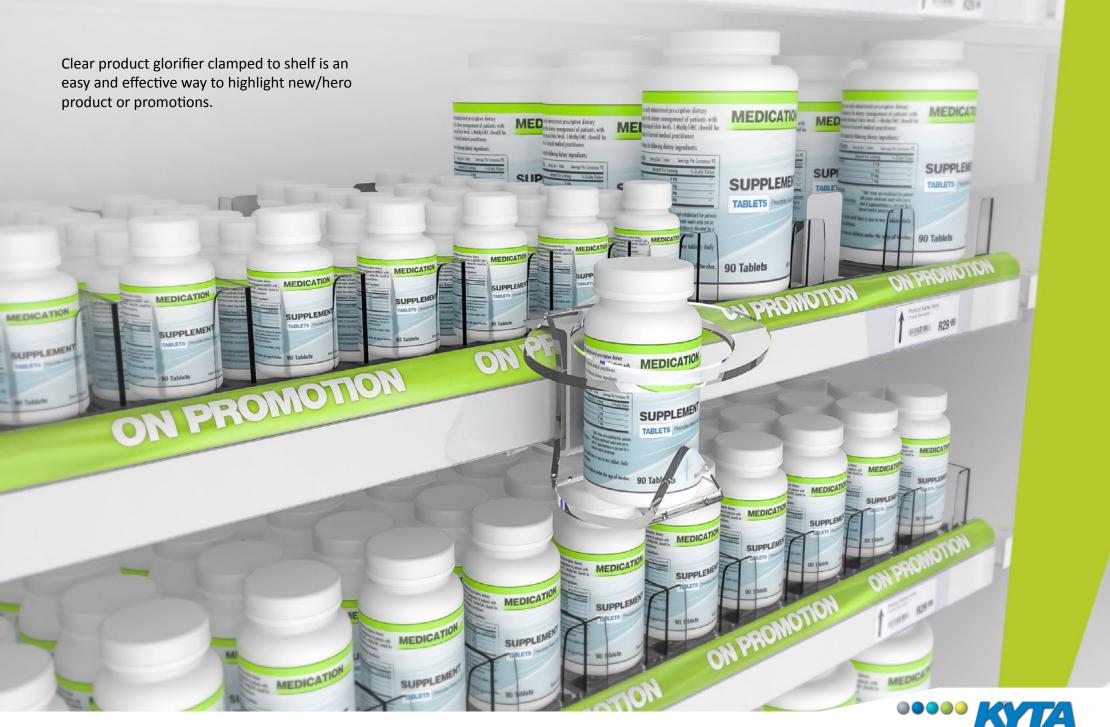

### **Shelf Merchandising Solution**



# Pusher and Divider Shelf Management System:

- This integrated pusher and divider system improves shopability with full range/full front facings always visible.
- Product from the back automatically moves forward.
- No old stock left on the shelf.
- Out-of-stock product lines immediately visible to store merchandiser for replenishment.
- Dividers ensure perfectly neat merchandising ranges stay together and product labels face forward.
- Dividers ensure correct product displayed with correct price label (CPA) and prevent product falling over.

Click here to check out our Product Divider installation video!







#### **Shelf Merchandising Solution**

## Magnetic Banner Arm

Securely mounts to most metal surfaces, accommodating multiple angles and POS display solutions. The magnetic ban