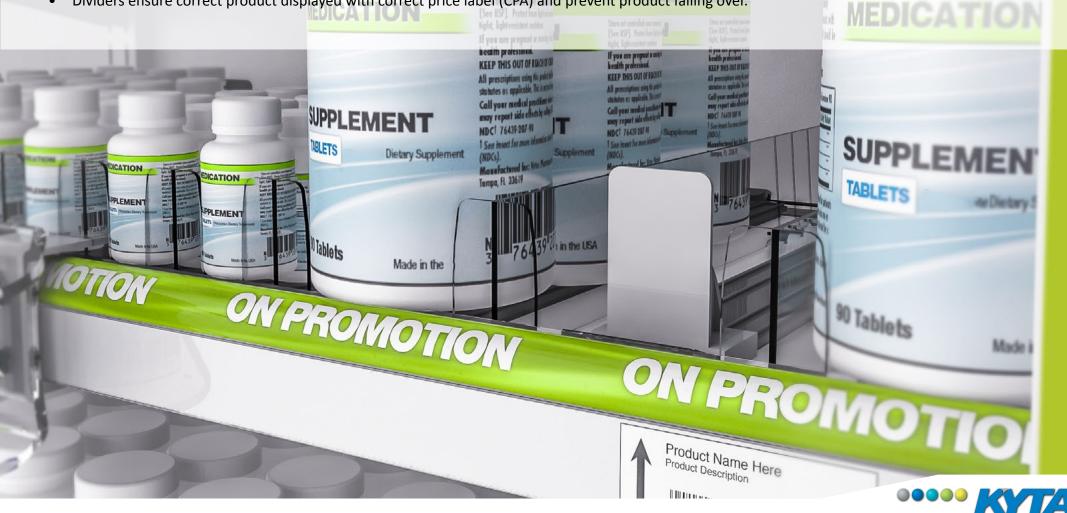

# Pusher and Divider Shelf Management System:

- This integrated pusher and divider system improves shopability with full range/full front facings always visible.
- Product from the back automatically moves forward.
- No old stock left on the shelf.
- Out-of-stock product lines immediately visible to store merchandiser for replenishment.
- Dividers ensure perfectly neat merchandising ranges stay together and product labels face forward.
- Dividers ensure correct product displayed with correct price label (CPA) and prevent product falling over.